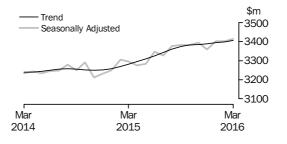

#### Monthly Turnover Current Prices

Trend Estimate

#### TOTAL RETAIL - MONTHLY

The chart below shows the trend series and seasonally adjusted series to March 2016.

In current prices, the trend estimate for Australian turnover rose 0.2% in March 2016 following a rise of 0.2% in February 2016 and a rise of 0.2% in January 2016.

The seasonally adjusted estimate for Australian turnover rose 0.4% in March 2016 following a rise of 0.1% in February 2016 and a rise of 0.4% in January 2016.

The original estimate for Australian turnover rose 7.9% in March 2016. The original estimate for chains and other larger retailers rose 9.4% in March 2016. The original estimate for smaller retailers rose 4.8% in March 2016.