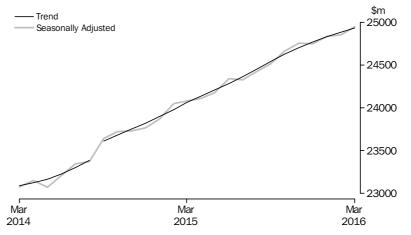

#### TOTAL RETAIL - MONTHLY

The chart below shows the trend series and seasonally adjusted series to March 2016.

In current prices, the trend estimate for Australian turnover rose 0.2% in March 2016 following a rise of 0.2% in February 2016 and a rise of 0.2% in January 2016.

The seasonally adjusted estimate for Australian turnover rose 0.4% in March 2016 following a rise of 0.1% in February 2016 and a rise of 0.4% in January 2016.

The original estimate for Australian turnover rose 7.9% in March 2016. The original estimate for chains and other larger retailers rose 9.4% in March 2016. The original estimate for smaller retailers rose 4.8% in March 2016.

#### RETAIL TURNOVER, Australia