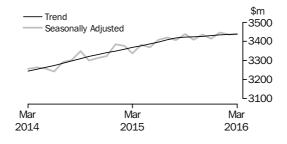

#### Quarterly Turnover in volume terms

Trend estimate

#### TOTAL RETAIL -QUARTERLY

In volume terms, the seasonally adjusted estimate for the March quarter 2016 rose 0.5% following a rise of 0.6% in the December quarter 2015 and a rise of 0.5% in the September quarter 2015.

#### VOLUME MEASURES

 In volume terms, the trend estimate for Australian turnover rose 0.5% in the March quarter 2016.