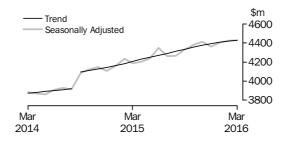

#### Quarterly Turnover in volume terms

Trend estimate

#### TOTAL RETAIL -QUARTERLY

In volume terms, the seasonally adjusted estimate for the March quarter 2016 rose 0.5% following a rise of 0.6% in the December quarter 2015 and a rise of 0.5% in the September quarter 2015.