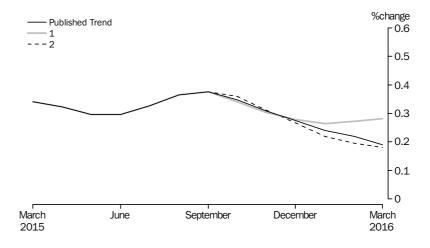

#### TOTAL RETAIL - MONTHLY

The chart below shows the trend series and seasonally adjusted series to March 2016.

In current prices, the trend estimate for Australian turnover rose 0.2% in March 2016 following a rise of 0.2% in February 2016 and a rise of 0.2% in January 2016.

The seasonally adjusted estimate for Australian turnover rose 0.4% in March 2016 following a rise of 0.1% in February 2016 and a rise of 0.4% in January 2016.

The original estimate for Australian turnover rose 7.9% in March 2016. The original estimate for chains and other larger retailers rose 9.4% in March 2016. The original estimate for smaller retailers rose 4.8% in March 2016.