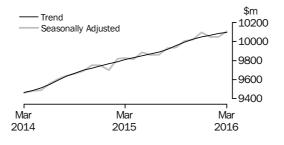

#### Monthly Turnover Current Prices

Trend Estimate

#### TOTAL RETAIL - MONTHLY

The chart below shows the trend series and seasonally adjusted series to March 2016.

In current prices, the trend estimate for Australian turnover rose 0.2% in March 2016 following a rise of 0.2% in February 2016 and a rise of 0.2% in January 2016.

The seasonally adjusted estimate for Australian turnover rose 0.4% in March 2016 following a rise of 0.1% in February 2016 and a rise of 0.4% in January 2016.

The original estimate for Australian turnover rose 7.9% in March 2016. The original estimate for chains and other larger retailers rose 9.4% in March 2016. The original estimate for smaller retailers rose 4.8% in March 2016.