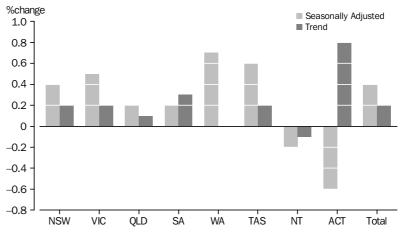

#### TOTAL RETAIL - BY STATE

The following states and territories rose in trend terms in March 2016: New South Wales (0.2%), Victoria (0.2%), Queensland (0.1%), South Australia (0.3%), the Australian Capital Territory (0.8%) and Tasmania (0.2%). Western Australia (0.0%) was relatively unchanged. The Northern Territory (-0.1%) fell in trend terms in March 2016.

The following states and territories rose in seasonally adjusted terms in March 2016: Victoria (0.5%), New South Wales (0.4%), Western Australia (0.7%), Queensland (0.2%), South Australia (0.2%) and Tasmania (0.6%). The Australian Capital Territory (-0.6%) and the Northern Territory (-0.2%) fell in trend terms in March 2016.

**RETAIL TURNOVER, States and Territories** 

In the March quarter 2016, the seasonally adjusted estimate rose in volume terms in the following states: New South Wales (0.8%), Victoria (0.5%), South Australia (1.0%), the Australian Capital Territory (2.8%), Queensland (0.2%), Tasmania (1.0%) and the Northern Territory (0.4%). Western Australia (-0.2%) fell in volume terms in the March quarter 2016.